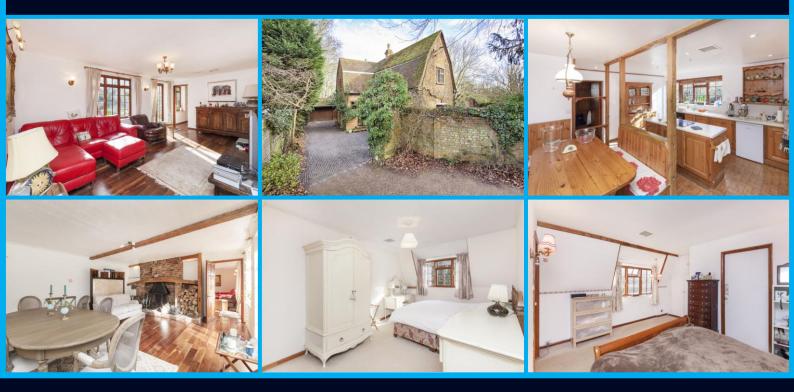

### **Property Particulars**

A HIDDEN GEM ! - Tucked away down a long private drive, a detached Coach House to a Manor House with lovely private walled garden of about an acre, lots of parking, 4 bedrooms, 2 reception rooms - available March 2017, ideally for a long term let.