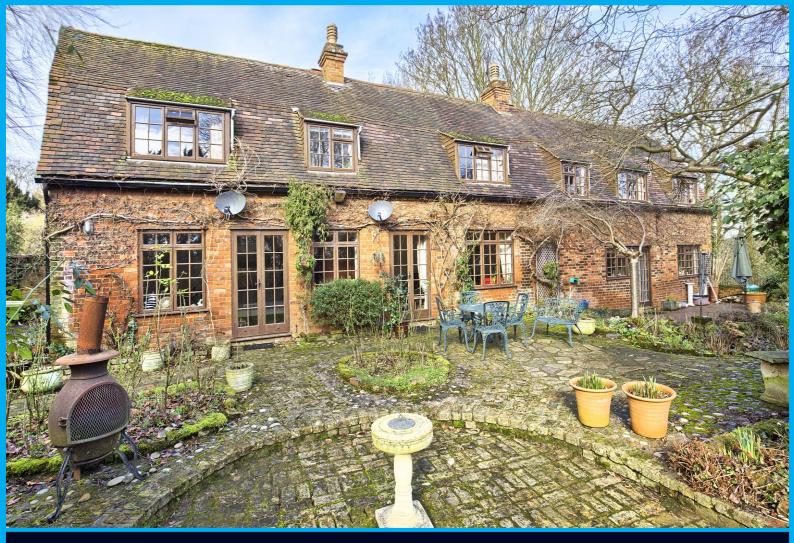

### **Property Particulars**

A HIDDEN GEM ! - Tucked away down a long private drive, a detached Coach House to a Manor House with lovely private walled garden of about an acre, lots of parking, 4 bedrooms, 2 reception rooms - available March 2017, ideally for a long term let.