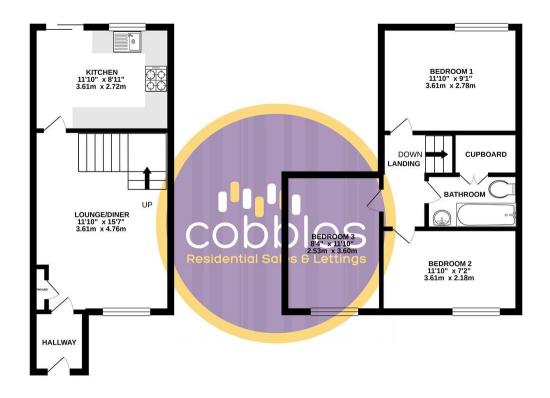

Upstairs offers three double bedrooms and a modern family bathroom.

GROUND FLOOR 314 sq.ft. (29.2 sq.m.) approx.

1ST FLOOR 389 sq.ft. (36.1 sq.m.) approx.

TOTAL FLOOR AREA: 703 sq.ft. (65.3 sq.m.) approx. Whilst every attempt has been made to ensure the accuracy of the floorplan contained here, measurements of doors, windows, rooms and any other items are approximate and no responsibility is taken for any error, orniscion or misc statement. This clan is for little tratery curvoses entry and should be useful as such but a