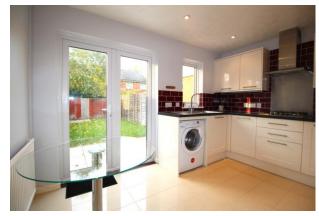

## Victoria Road | Guildford

This lovely three bedroom house is available in early December and is offered to the market mostly furnished.

Downstairs consists of an entrance porch, large living room and kitchen/diner with double doors leading to a garden with patio and lawn.

Upstairs offers three double bedrooms and a modern family bathroom.

GROUND FLOOR 314 sq.ft. (29.2 sq.m.) approx.

1ST FLOOR 389 sq.ft. (36.1 sq.m.) approx.

TOTAL FLOOR AREA: 703 sq.ft. (65.3 sq.m.) approx. Whilst every attempt has been made to ensure the accuracy of the floorplan contained here, measurements of doors, windows, rooms and any other items are approximate and no responsibility is taken for any error, orniscion or misc statement. This clan is for little tratery curvoses entry and should be useful as such but a