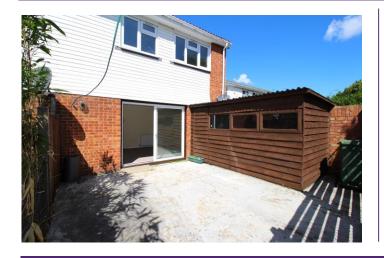

## **DESCRIPTION**

This three Bedroom property is set in a fantastic location of Guildford. The property has just been re carpeted throughout. Downstairs you have a good sized family kitchen to the front aspect of the property, which has just been refitted with new cupboards and work tops. To the rear aspect you have a good sized living room with good storage and patio doors out to the garden which has a large shed great for storage. Upstairs you have 3 bedrooms and a family bathroom with separate toilet. The property over looks a green and a park and is a fantastic location if you have young children.