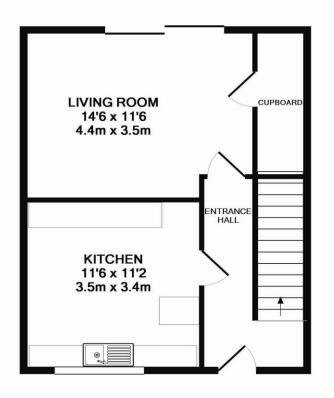

## **FLOORPLAN**

GROUND FLOOR APPROX. FLOOR AREA 410 SQ.FT. (38.1 SQ.M.) 1ST FLOOR APPROX. FLOOR AREA 410 SQ.FT. (38.1 SQ.M.)

phone: 01483 4570 00

web: cobbles.co.uk

email: info@cobbles.co.uk

#### TOTAL APPROX. FLOOR AREA 819 SQ.FT. (76.1 SQ.M.)

Whilst every attempt has been made to ensure the accuracy of the floor plan contained here, measurements of doors, windows, rooms and any other items are approximate and no responsibility is taken for any error, omission, or mis-statement. This plan is for illustrative purposes only and should be used as such by any prospective purchaser. The services, systems and appliances shown have not been tested and no guarantee as to their operability or efficiency can be given