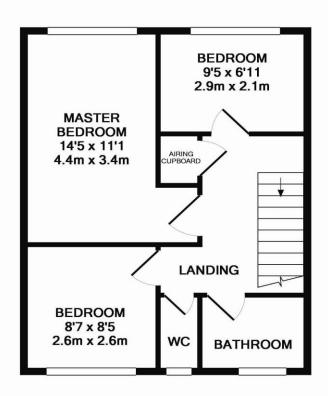

## **FLOORPLAN**

GROUND FLOOR APPROX. FLOOR AREA 410 SQ.FT. (38.1 SQ.M.) 1ST FLOOR APPROX. FLOOR AREA 410 SQ.FT. (38.1 SQ.M.)

phone: 01483 4570 00

web: cobbles.co.uk

email: info@cobbles.co.uk

#### TOTAL APPROX. FLOOR AREA 819 SQ.FT. (76.1 SQ.M.)

Whilst every attempt has been made to ensure the accuracy of the floor plan contained here, measurements of doors, windows, rooms and any other items are approximate and no responsibility is taken for any error, omission, or mis-statement. This plan is for illustrative purposes only and should be used as such by any prospective purchaser. The services, systems and appliances shown have not been tested and no guarantee as to their operability or efficiency can be given