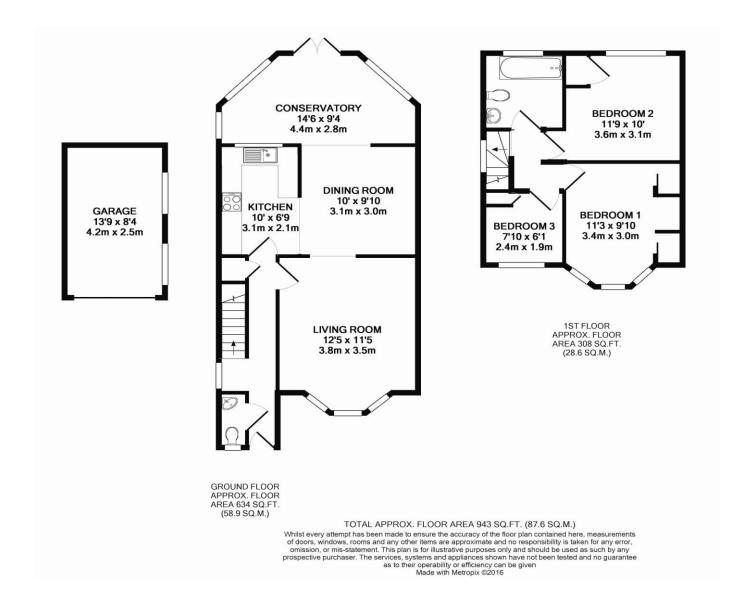

s well equipped and spacious and leading from the dining area is a bright, open conservatory. The conservatory is a lovely extra living space that looks out on to a well maintained garden. On the first floor are three bedrooms. Two of these are good sized doubles and the third is a spacious single. The family bathroom contains a WC, basin and bath with wall mounted shower attachment. The property also benefits from off-street parking, a garage and is in good decorative order. We would highly recommend viewing.







### **LOCATION**

The house is located in a popular crescent in the North side of Guildford. It is just off the main Worplesdon Road, about 2 miles from Guildford Town Centre and Mainline Train Station. There are local shops a few minutes walk away.









## **FLOORPLAN**