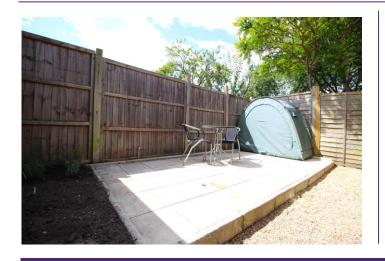

## **DESCRIPTION**

Located in North Guildford is this beautifully presented first floor maisonette that is offered to the market with no onward chain. The property is entered through its own front door and leads up stairs in to an open hallway with all rooms leading from it. The living room is light and airy with space for a dining area. The kitchen has been re-furbished within the last 2 years and provides ample cupboard space and all appliances. The first bedroom is a large double with built in storage over the stairs. The second bedroom is a good sized single (that could fit a double) and the family bathroom is equipped with WC, basin and bath with wall mounted shower attachment. The property also benefits from its own private courtyard, double glazing, central heating and has a long lease of 147 years.