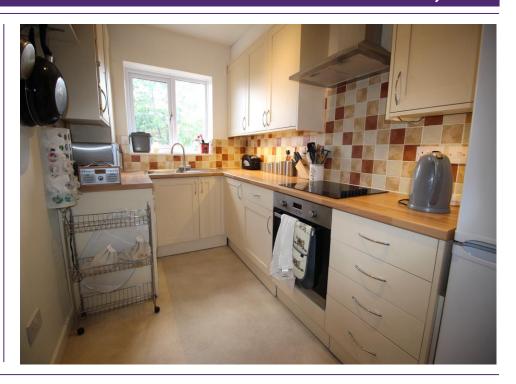

## **DESCRIPTION**

Located in North Guildford is this beautifully presented first floor maisonette that is offered to the market with no onward chain. The property is entered through its own front door and leads up stairs in to an open hallway with all rooms leading from it. The living room is light and airy with space for a dining area. The kitchen has been re-furbished within the last 2 years and provides ample cupboard space and all appliances. The first bedroom is a large double with built in storage over the stairs. The second bedroom is a good sized single (that could fit a double) and the family bathroom is equipped with WC, basin and bath with wall mounted shower attachment. The property also benefits from its own private courtyard, double glazing, central heating and has a long lease of 147 years.