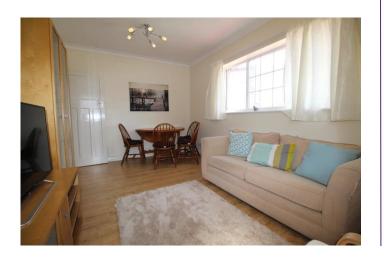

## **DESCRIPTION**

Located in North Guildford is this beautifully presented first floor maisonette that is offered to the market with no onward chain. The property is entered through its own front door and leads up stairs in to an open hallway with all rooms leading from it. The living room is light and airy with space for a dining area. The kitchen has been re-furbished within the last 2 years and provides ample cupboard space and all appliances. The first bedroom is a large double with built in storage over the stairs. The second bedroom is a good sized single (that could fit a double) and the family bathroom is equipped with WC, basin and bath with wall mounted shower attachment. The property also benefits from its own private courtyard, double glazing, central heating and has a long lease of 147 years.