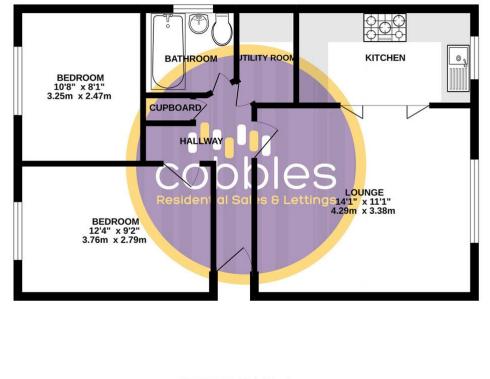

## Badger Close | Guildford

Nestled within the peaceful Badger Close, this fantastic recently decorated first floor two double bedroom flat enjoys benefits that aren't often seen within the area.

The property itself comprises of a generously sized reception room, a fully fitted modern kitchen, three-piece family bathroom, utility room with the washing machine inside and two excellently sized double bedrooms.

## FIRST FLOOR 605 sq.ft. (56.2 sq.m.) approx.

TOTALFLOOR AREA: 605 sqlt. (56.2 sqn.m), approx. While very attempt has been radio to avoire the socaracy of the floopfan consumments of doors, working, norms and any other items are approximate and no repossibility is taken for any error, amission or mis-attempt. This plan is not for illustrative purposes only and should be used as such any any prospective purchase. The services, systems and opplicances shown have the total and no guarante as items and the avoir total and any data with the service 4202 ar