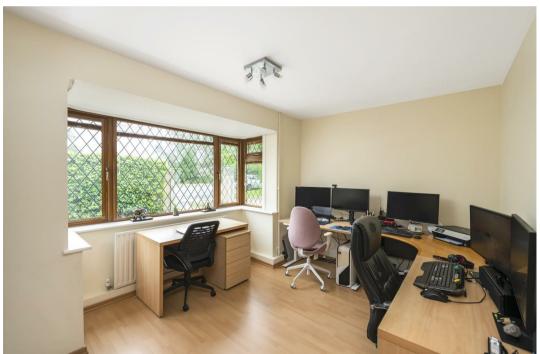

The well appointed dinning room has a vaulted ceiling with exposed beams and a mezzanine area, which

could be used as a home office or study. This area also gives access to the sizeable loft, offering future potential to convert into additional living space STPP.