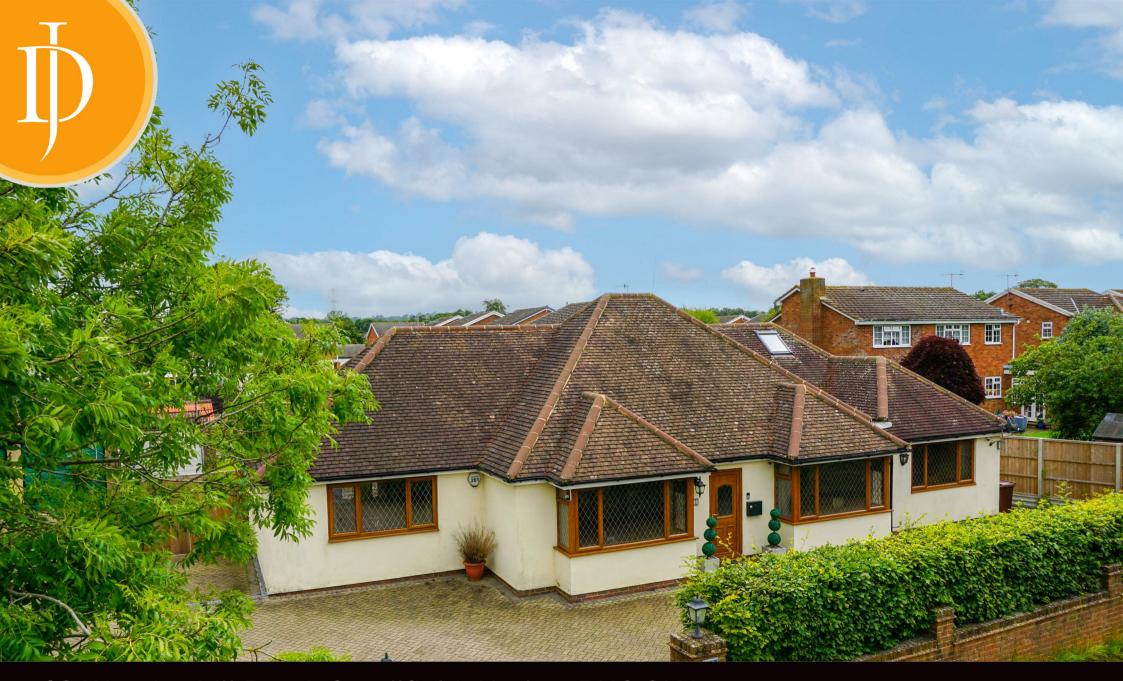

## JAMESDEAN

ESTATE AGENTS

This beautifully presented double fronted detached bungalow is located within walking distance of the village centre and its amenities.

The property offers versatile accommodation set over two floors. Walking through the front door you are greeted by a spacious entrance with slate effect flooring and downlighting. The dual aspect lounge has patio doors that open out to the rear garden, wood flooring and a feature fireplace. The family kitchen offers a range of solid wood wall and base units, granite work surfaces, range oven , gas hob and tiled flooring. There is the bonus of a separate utility room with space for a washing machine and tumble dryer, as well as direct access to the rear garden.

Outside is the family garden, which is mainly laid to lawn with paved seating area. There is a detached garage with power and lighting as well as gated side access for vehicles. At the front is an in and out driveway, with parking for multiple vehicles.