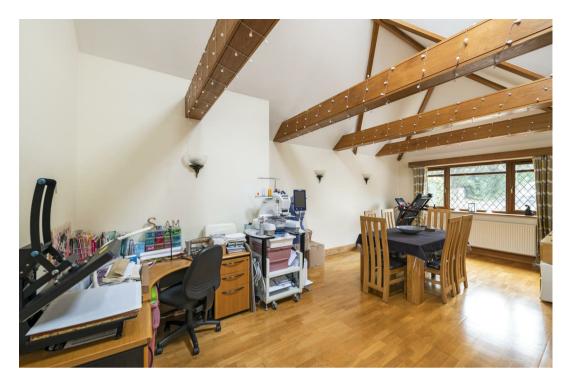

The well appointed dinning room has a vaulted ceiling with exposed beams and a mezzanine area, which

could be used as a home office or study. This area also gives access to the sizeable loft, offering future potential to convert into additional living space STPP.