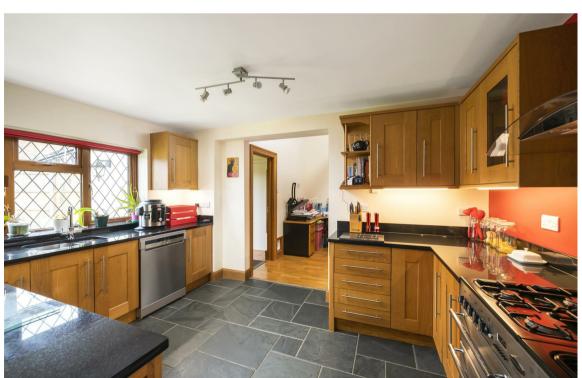

## JAMESDEAN

ESTATE AGENTS

This beautifully presented double fronted detached bungalow is located within walking distance of the village centre and its amenities.

The property offers versatile accommodation set over two floors. Walking through the front door you are greeted by a spacious entrance with slate effect flooring and downlighting. The dual aspect lounge has patio doors that open out to the rear garden, wood flooring and a feature fireplace. The family kitchen offers a range of solid wood wall and base units, granite work surfaces, range oven , gas hob and tiled flooring. There is the bonus of a separate utility room with space for a washing machine and tumble dryer, as well as direct access to the rear garden.