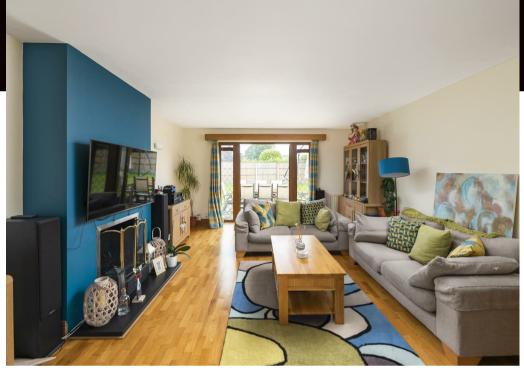

## JAMESDEAN

ESTATE AGENTS

This beautifully presented double fronted detached bungalow is located within walking distance of the village centre and its amenities.

The property offers versatile accommodation set over two floors. Walking through the front door you are greeted by a spacious entrance with slate effect flooring and downlighting. The dual aspect lounge has patio doors that open out to the rear garden, wood flooring and a feature fireplace. The family kitchen offers a range of solid wood wall and base units, granite work surfaces, range oven , gas hob and tiled flooring. There is the bonus of a separate utility room with space for a washing machine and tumble dryer, as well as direct access to the rear garden.