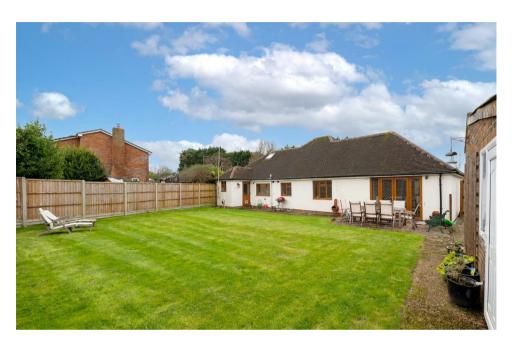

Outside is the family garden, which is mainly laid to lawn with paved seating area. There is a detached garage with power and lighting as well as gated side access for vehicles. At the front is an in and out driveway, with parking for multiple vehicles.