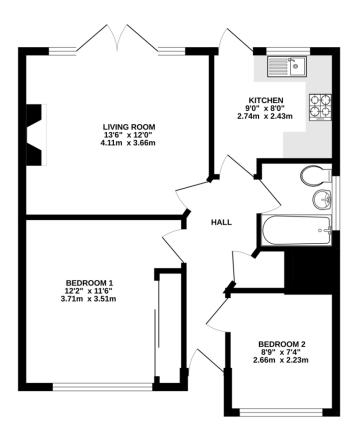

## GROUND FLOOR 543 sq.ft. (50.4 sq.m.) approx.

TOTAL FLOOR AREA: 543 sq.ft. (50.4 sq.m.) approx.

UNIAL FLOOR ARCE: 1945 SQT. (DUA 5Qm.) approx.

Whist every attempts has been made to exams the accuracy of the floorpian contained here, measurements of doors, windows, rooms and any other items are approximate and no responsibility to taken for any error, prospective purchaser. The services, specimes and applicances shown have not been tested and no guarantee as to their operability or efficiency can be given.