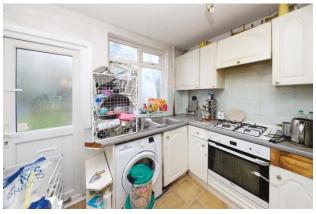

This well-presented property features off-street parking, a private rear garden, a spacious lounge, a fitted kitchen, a bathroom, and two generously sized bedrooms. Its neat and tidy condition provides a great foundation for those wishing to personalize and further enhance the home. Whether you're a first-time buyer or an investor seeking an easy-to-manage rental property, this home presents the ideal canvas to make it your own.

Inside, you'll find an inviting entrance hall that leads to a spacious rear lounge, which benefits from large patio doors that open directly into the expansive garden, perfect for relaxing or entertaining. The fitted kitchen is well-maintained, and the two bedrooms include a double with built-in storage. The property also offers a family bathroom.