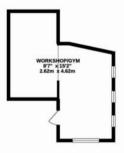

To the rear, the substantial south east facing garden is the largest plot on Ravenswood Crescent and is neatly maintained with a large lawned area, patio and fenced boundaries. To the far end of the plot, there are two outbuildings that could be utilised for a variety of puposes.

The property also falls within the catchment of the renowned, outstanding rated Newton Farm school.

Offer For Sale 'Chain Free'

 OUTBUILDING
 GROUND FLOOR
 1ST FLOOR

 283 sq.h. (26.3 sq.m.) approx.
 1054 sq.h. (97.9 sq.m.) approx.
 397 sq.h. (36.8 sq.m.) approx.

## TOTAL FLOOR AREA: 1734 sq.ft. (161.1 sq.m.) approx.

Whist every attempt has been made to ensure the accuracy of the floorplan contained here, measurements of doors, sections, rooms and say other terms are approximate and no responsibility is taken for any error, prospective purchaser. The services, systems and applicances shown have not been tested and no guarantee as to their operability or efficiency; can be given.