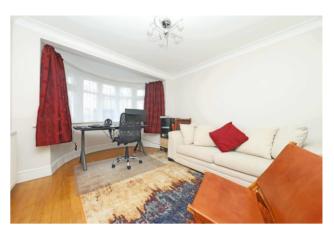

The neat contemporary interiors are presented in excellent order with a generous floor plan of circa 1734 sq. ft. including outbuildings.

The interior layout comprises: Entrance hallway, a front aspect bay fronted living room, leading through to a separate and very spacious sitting room. An adjoining, fully double-glazed conservatory overlooking the garden, provides further living space. The good size kitchen forms part of the extended accommodation and is extensively fitted with a range of units. A downstairs W.C. and home office / study completes the ground floor layout.