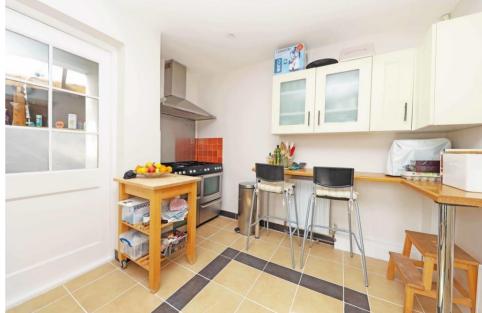

The neat contemporary interiors are presented in excellent order with a generous floor plan of circa 1734 sq. ft. including outbuildings.

The interior layout comprises: Entrance hallway, a front aspect bay fronted living room, leading through to a separate and very spacious sitting room. An adjoining, fully double-glazed conservatory overlooking the garden, provides further living space. The good size kitchen forms part of the extended accommodation and is extensively fitted with a range of units. A downstairs W.C. and home office / study completes the ground floor layout.