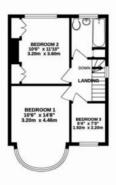

To first floor, the landing provides access to the loft space and leads to two good size double bedrooms, a single third bedroom and a contemporary, three piece bathroom.

Outside, the private driveway to the front provides off street parking and a gated side passageway leads to a sizeable, sheltered area which is very useful for storage.

## TOTAL FLOOR AREA: 1734 sq.ft. (161.1 sq.m.) approx.

Whist every attempt has been made to ensure the accuracy of the floorplan contained here, measurements of doors, sections, rooms and say other terms are approximate and no responsibility is taken for any error, prospective purchaser. The services, systems and applicances shown have not been tested and no guarantee as to their operability or efficiency; can be given.