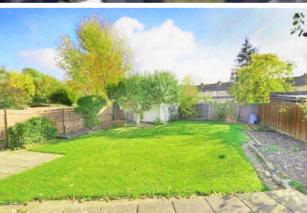

To the rear, the substantial south east facing garden is the largest plot on Ravenswood Crescent and is neatly maintained with a large lawned area, patio and fenced boundaries. To the far end of the plot, there are two outbuildings that could be utilised for a variety of puposes.