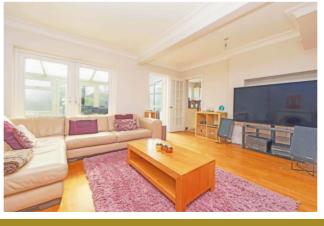

The neat contemporary interiors are presented in excellent order with a generous floor plan of circa 1734 sq. ft. including outbuildings.

The interior layout comprises: Entrance hallway, a front aspect bay fronted living room, leading through to a separate and very spacious sitting room. An adjoining, fully double-glazed conservatory overlooking the garden, provides further living space. The good size kitchen forms part of the extended accommodation and is extensively fitted with a range of units. A downstairs W.C. and home office / study completes the ground floor layout.