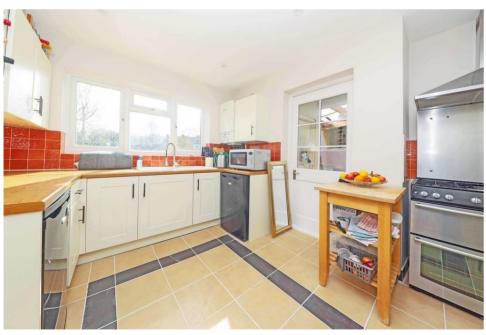

The neat contemporary interiors are presented in excellent order with a generous floor plan of circa 1734 sq. ft. including outbuildings.

The interior layout comprises: Entrance hallway, a front aspect bay fronted living room, leading through to a separate and very spacious sitting room. An adjoining, fully double-glazed conservatory overlooking the garden, provides further living space. The good size kitchen forms part of the extended accommodation and is extensively fitted with a range of units. A downstairs W.C. and home office / study completes the ground floor layout.