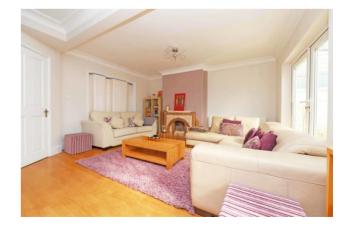

The neat contemporary interiors are presented in excellent order with a generous floor plan of circa 1734 sq. ft. including outbuildings.

The interior layout comprises: Entrance hallway, a front aspect bay fronted living room, leading through to a separate and very spacious sitting room. An adjoining, fully double-glazed conservatory overlooking the garden, provides further living space. The good size kitchen forms part of the extended accommodation and is extensively fitted with a range of units. A downstairs W.C. and home office / study completes the ground floor layout.