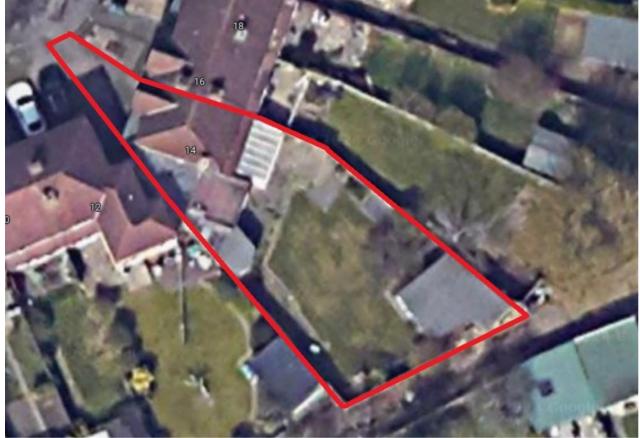

To the rear, the substantial south east facing garden is the largest plot on Ravenswood Crescent and is neatly maintained with a large lawned area, patio and fenced boundaries. To the far end of the plot, there are two outbuildings that could be utilised for a variety of puposes.