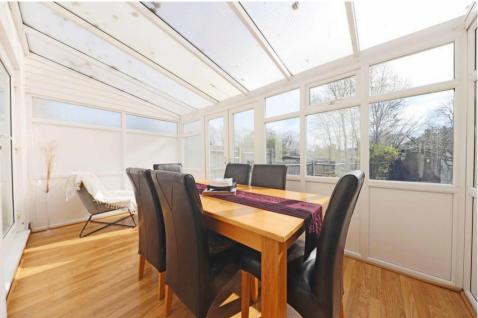

The neat contemporary interiors are presented in excellent order with a generous floor plan of circa 1734 sq. ft. including outbuildings.

The interior layout comprises: Entrance hallway, a front aspect bay fronted living room, leading through to a separate and very spacious sitting room. An adjoining, fully double-glazed conservatory overlooking the garden, provides further living space. The good size kitchen forms part of the extended accommodation and is extensively fitted with a range of units. A downstairs W.C. and home office / study completes the ground floor layout.