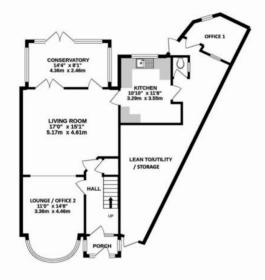

The neat contemporary interiors are presented in excellent order with a generous floor plan of circa 1734 sq. ft. including outbuildings.

The interior layout comprises: Entrance hallway, a front aspect bay fronted living room, leading through to a separate and very spacious sitting room. An adjoining, fully double-glazed conservatory overlooking the garden, provides further living space. The good size kitchen forms part of the extended accommodation and is extensively fitted with a range of units. A downstairs W.C. and home office / study completes the ground floor layout.

## TOTAL FLOOR AREA: 1734 sq.ft. (161.1 sq.m.) approx.

Whist every attempt has been made to ensure the accuracy of the floorplan contained here, measurements of doors, sections, rooms and say other terms are approximate and no responsibility is taken for any error, prospective purchaser. The services, systems and applicances shown have not been tested and no guarantee as to their operability or efficiency; can be given.