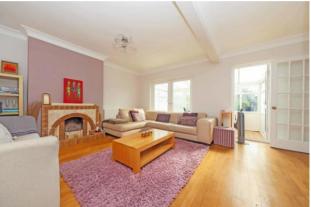

The neat contemporary interiors are presented in excellent order with a generous floor plan of circa 1734 sq. ft. including outbuildings.

The interior layout comprises: Entrance hallway, a front aspect bay fronted living room, leading through to a separate and very spacious sitting room. An adjoining, fully double-glazed conservatory overlooking the garden, provides further living space. The good size kitchen forms part of the extended accommodation and is extensively fitted with a range of units. A downstairs W.C. and home office / study completes the ground floor layout.