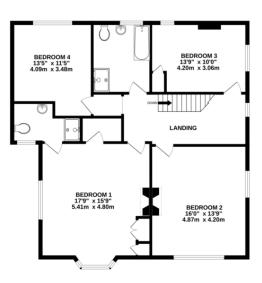

## 1ST FLOOR 1051 sq.ft. (97.6 sq.m.) approx.

TOTAL FLOOR AREA: 2234 sq.ft. (207.6 sq.m.) approx.

Whilst every attempt, has been made to ensure the accuracy of the floorgian contained here, measurements of doors, inclosure, cross and any other fleem are approximate and no responsibility is taken for any error, omission or mis-statement. This plan is for illustrative purposes only and should be used as such by any prospective purchaser. The services, systems and applicances shown have not been tested and no guarantee as to their operability or efficiency can be given.