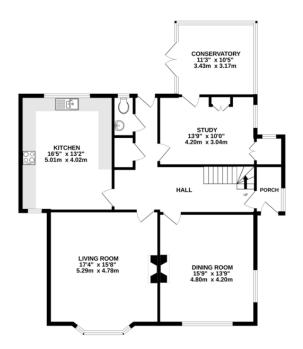

le the second bedroom also enjoys a charming fireplace.

Outside, the property offers off-street parking to the front, and to the rear, a substantial lawned garden framed by mature trees and shrubs-perfect for entertaining or relaxing in a peaceful setting.

Refurbished to an exceptional standard throughout, this home is ready to move into and must be seen to be fully appreciated.

High View is just a short walk from Pinner High Street, offering a variety of shops, cafés, and restaurants. Excellent transport links are nearby, including bus routes and the Metropolitan Line station. The area is also well-served by highly regarded schools, including West Lodge Primary and Northwood High School.

## GROUND FLOOR 1184 sq.ft. (110.0 sq.m.) approx.

## 1ST FLOOR 1051 sq.ft. (97.6 sq.m.) approx.







TOTAL FLOOR AREA: 2234 sq.ft. (207.6 sq.m.) approx.

Whilst every attempt, has been made to ensure the accuracy of the floorgian contained here, measurements of doors, inclosure, cross and any other fleem are approximate and no responsibility is taken for any error, omission or mis-statement. This plan is for illustrative purposes only and should be used as such by any prospective purchaser. The services, systems and applicances shown have not been tested and no guarantee as to their operability or efficiency can be given.

Made with Metropia, e2255















Tel: 020 8866 9696