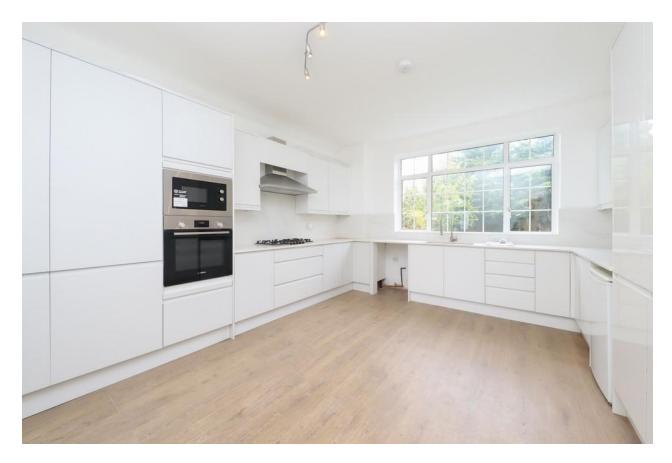

The ground floor features three generous reception rooms, two of which are enhanced by elegant feature fireplaces. A light-filled conservatory opens directly onto the rear garden, while a convenient downstairs WC adds practicality. The heart of the home is a sleek, contemporary kitchen with plentiful storage and high-quality integrated appliances.