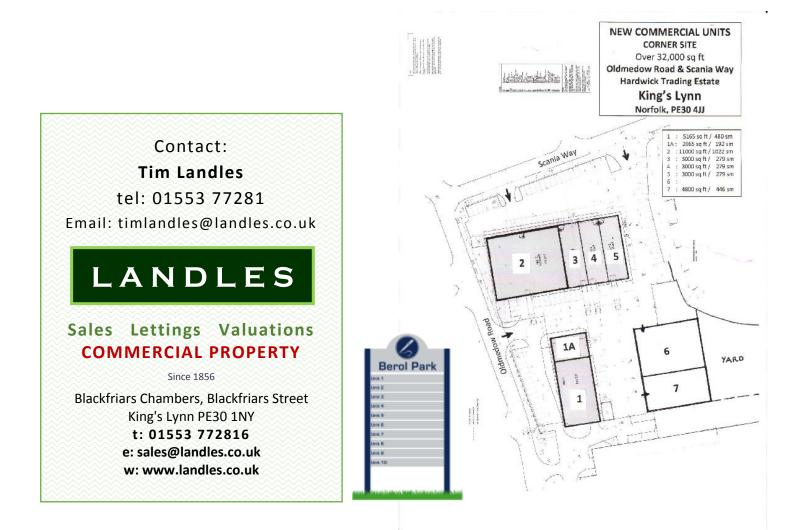

## "Berol Park", Oldmedow Road & Scania Way, Hardwick Trading Estate, King's Lynn, Norfolk PE30 4JJ

#### Description

A new commercial development on the formal Berol site with majority new build and part refurbished existing buildings. (Subject to planning)

#### Accommodation

The site plan attached gives proposed layout of the new buildings together with areas.

### SCHEDULE OF UNITS: (See site plan) VAT: Rents quoted are subject to VAT in addition.

| UNIT | Description | AREA                   | RENT (+ VAT) | Notes:                          |
|------|-------------|------------------------|--------------|---------------------------------|
| 1    | New build   | 5165sq ft / 480 sm     |              | LET                             |
| 1A   | New build   | 2110 sq ft / 196 sm    | £10 psf      | TO LET                          |
| 2    | New build   | 11,000 sq ft / 1022 sm |              | LET                             |
| 3    | New build   | 3000 sq ft / 279 sm    | £10 psf      | TO LET                          |
| 4    | New build   | 3000 sq ft / 279 sm    | £10 psf      | }Individual or<br>}Combination  |
| 5    | New build   | 3000 sq ft / 279 sm    | £10 psf      | }Available up to<br>}9000 sq ft |
| 6    | Existing    |                        |              | LET                             |
| 7    | Existing    | 4800 sq ft / 446 sm    | £25,000 pa   | TO LET                          |
|      |             |                        |              | Rear yard available             |