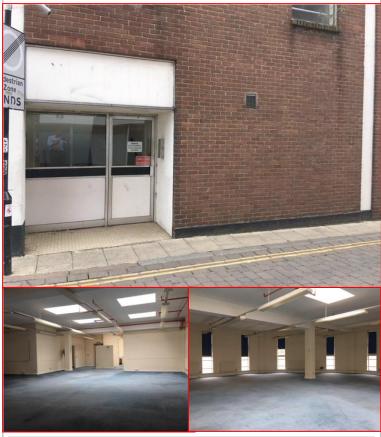

## LANDLES

**Location & Description**: A town centre self-contained office suite with access via display entrance and stairs off Chapel Street. Main spacious open plan office with good light, 4 individual partitioned offices, kitchenette and WC.

### off CHAPEL STREET

- 2 Parking spaces
- 2,260 sq.ft. / 210 sq.m. (NIA)
- Kitchenette & WC's
- Large open plan + 4 offices
- RENT: £1,000 pcm, ex. plus VAT